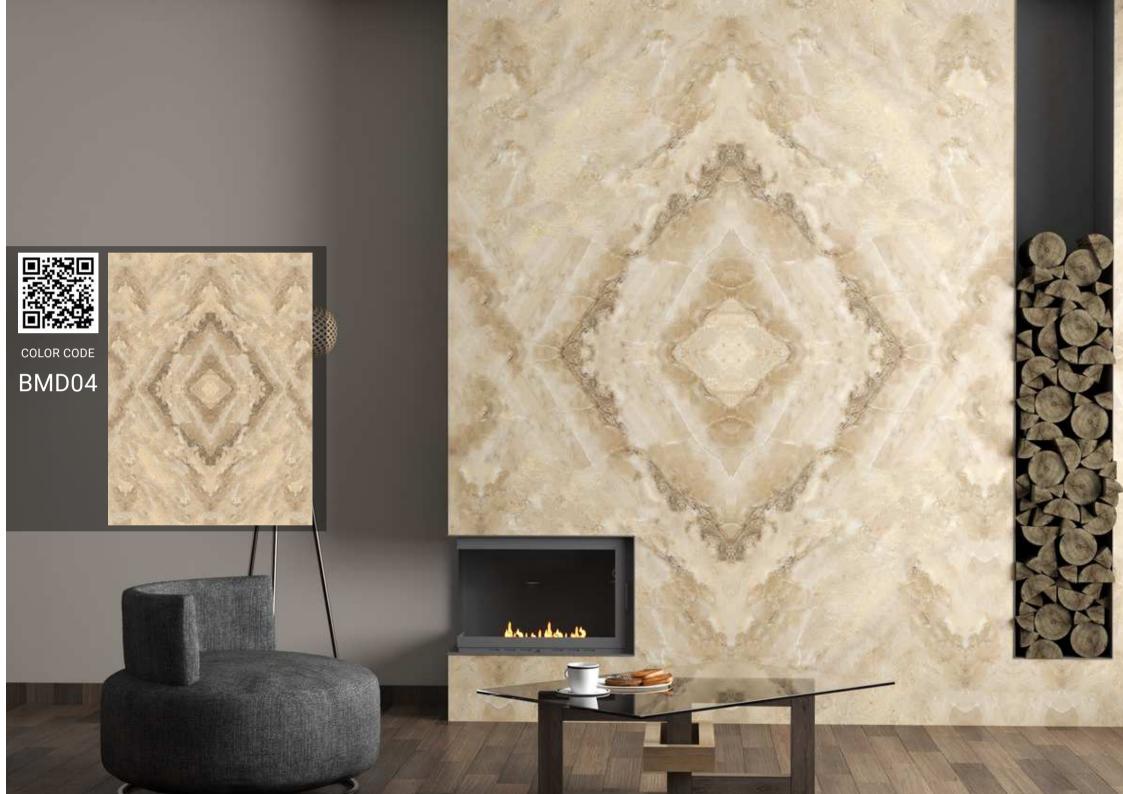

leboard | Melamine Coated Designed Paper | 1.20 x 2.80 m | 8 mm      |
|                      |                                | 2.10 x 2.80 m | 16 mm     |
|                      |                                |               | 18 mm     |

DIGILAM is a cutting-edge product that seamlessly blends advanced printing technology with the durability of MDF or chipboard. By utilizing the latest print systems, plain paper is transformed with vibrant and intricate designs, which are then expertly transferred and laminated onto MDF or chipboard surfaces. The result is a visually captivating and robust material, perfect for a wide range of applications, from interior decor to furniture design, offering a harmonious marriage of aesthetics and functionality.

## MAKHA DIFFERFN(F SPA(IES



































## AVAILIABLE DESIGNS