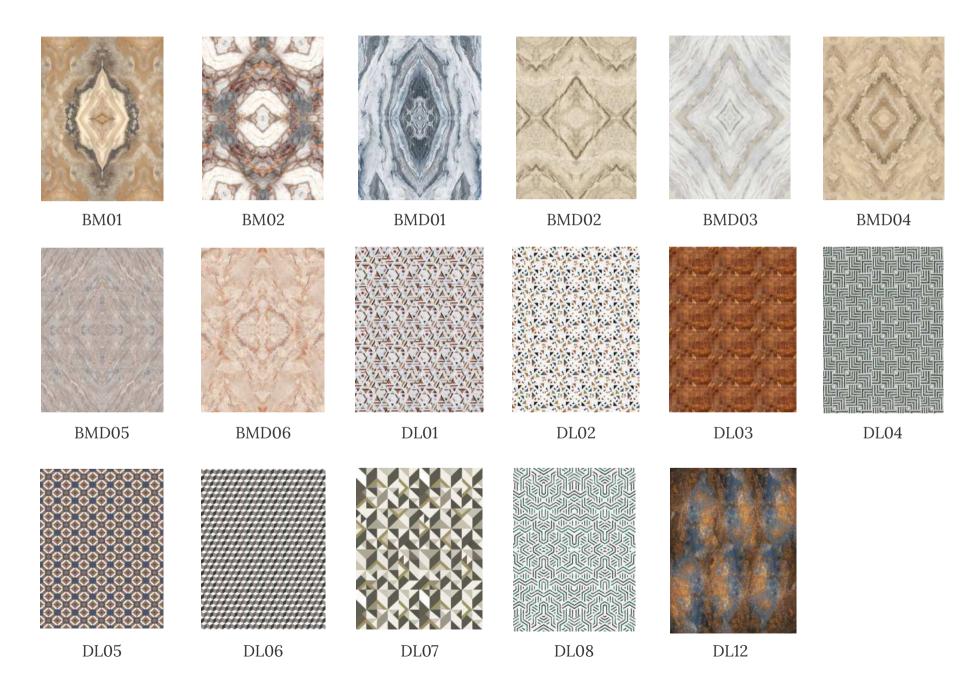

DIGILAM is a cutting-edge product that seamlessly blends advanced printing technology with the durability of MDF or chipboard. By utilizing the latest print systems, plain paper is transformed with vibrant and intricate designs, which are then expertly transferred and laminated onto MDF or chipboard surfaces. The result is a visually captivating and robust material, perfect for a wide range of applications, from interior decor to furniture design, offering a harmonious marriage of aesthetics and functionality.

## AVAILIABLE DESIGNS