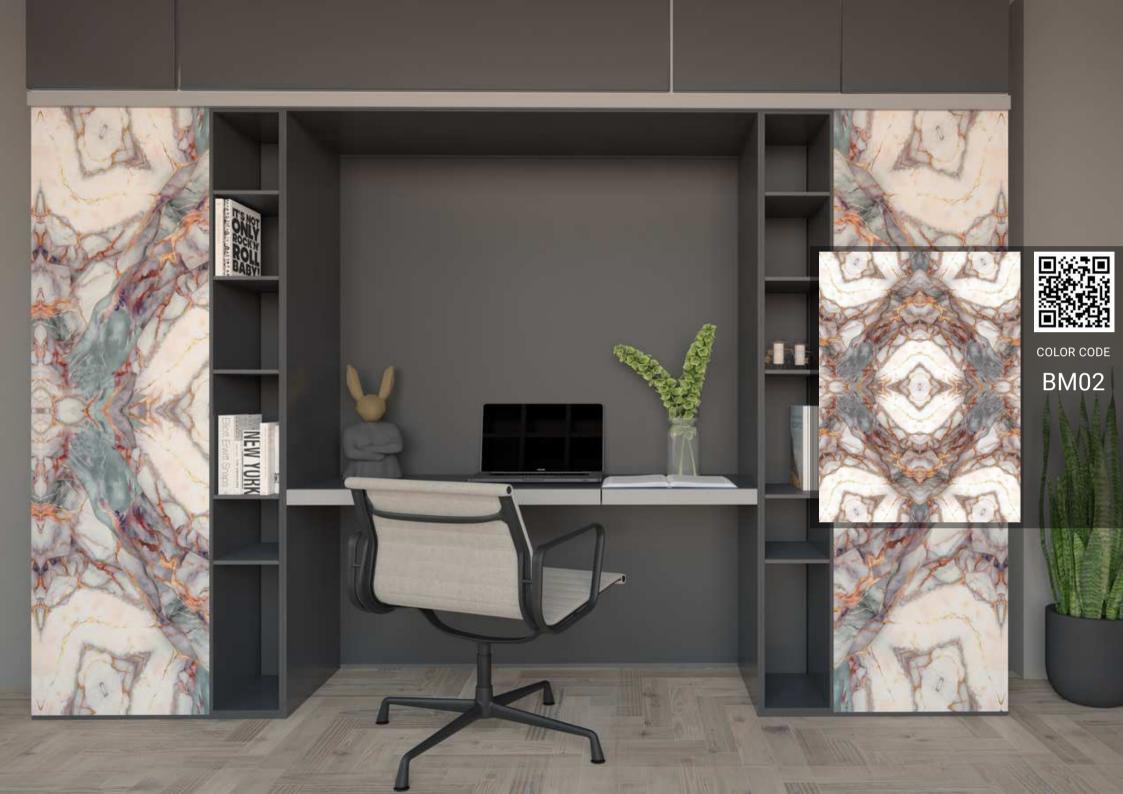

r Particleboard | Melamine Coated Designed Paper | 1.20 x 2.80 m | 8 mm      |
|                      |                                | 2.10 x 2.80 m | 16 mm     |
|                      |                                |               | 18 mm     |

DIGILAM is a cutting-edge product that seamlessly blends advanced printing technology with the durability of MDF or chipboard. By utilizing the latest print systems, plain paper is transformed with vibrant and intricate designs, which are then expertly transferred and laminated onto MDF or chipboard surfaces. The result is a visually captivating and robust material, perfect for a wide range of applications, from interior decor to furniture design, offering a harmonious marriage of aesthetics and functionality.

## MAKHA DIFFERFN(F SPA(IES



































## AVAILIABLE DESIGNS