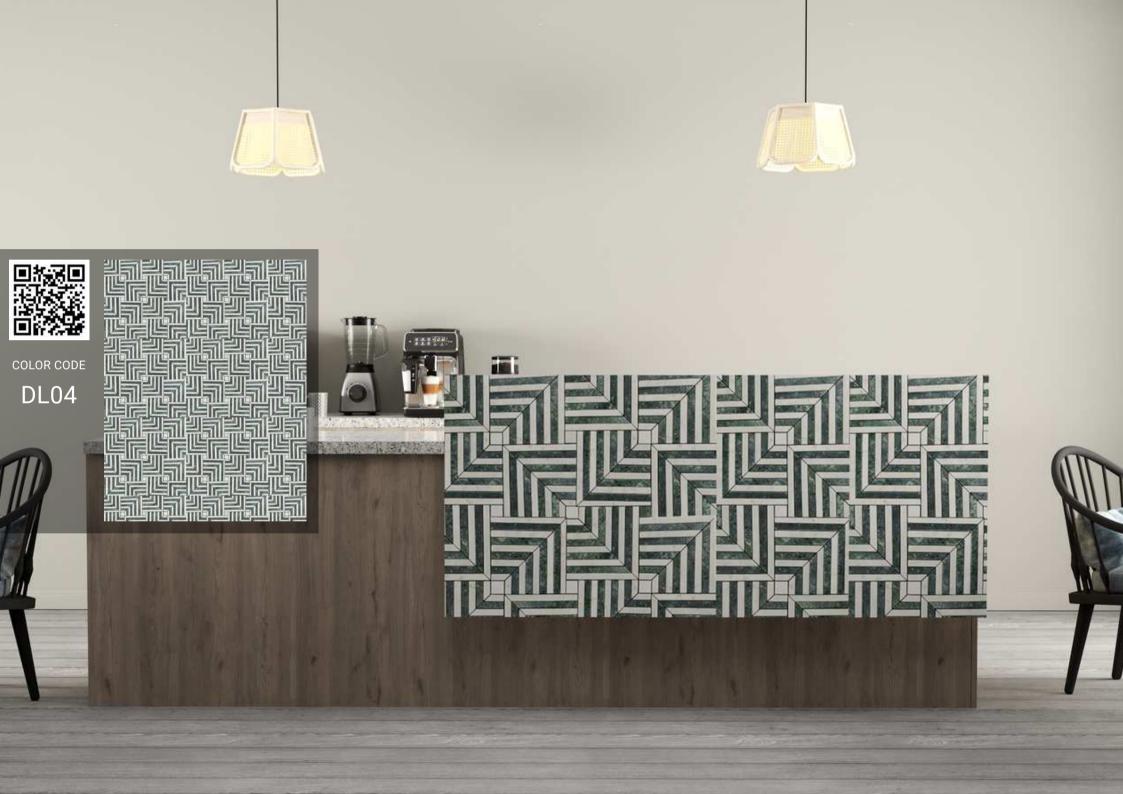

lamine Coated Designed Paper | 1.20 x 2.80 m | 8 mm      |
|                      |                                | 2.10 x 2.80 m | 16 mm     |
|                      |                                |               | 18 mm     |

DIGILAM is a cutting-edge product that seamlessly blends advanced printing technology with the durability of MDF or chipboard. By utilizing the latest print systems, plain paper is transformed with vibrant and intricate designs, which are then expertly transferred and laminated onto MDF or chipboard surfaces. The result is a visually captivating and robust material, perfect for a wide range of applications, from interior decor to furniture design, offering a harmonious marriage of aesthetics and functionality.

## MAKHA DIFFERFN(F SPA(IES



































## AVAILIABLE DESIGNS