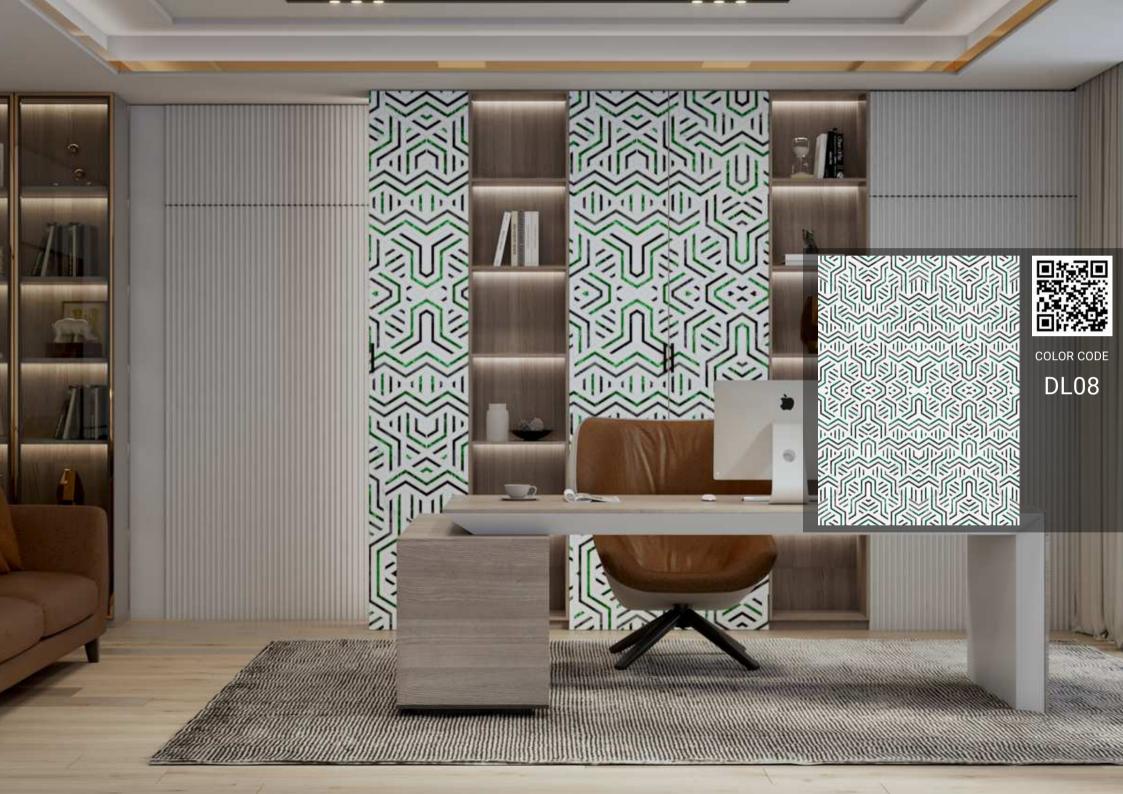

oated Designed Paper | 1.20 x 2.80 m | 8 mm      |
|                      |                                | 2.10 x 2.80 m | 16 mm     |
|                      |                                |               | 18 mm     |

DIGILAM is a cutting-edge product that seamlessly blends advanced printing technology with the durability of MDF or chipboard. By utilizing the latest print systems, plain paper is transformed with vibrant and intricate designs, which are then expertly transferred and laminated onto MDF or chipboard surfaces. The result is a visually captivating and robust material, perfect for a wide range of applications, from interior decor to furniture design, offering a harmonious marriage of aesthetics and functionality.

## MAKHA DIFFERFN(F SPA(IES



































## AVAILIABLE DESIGNS