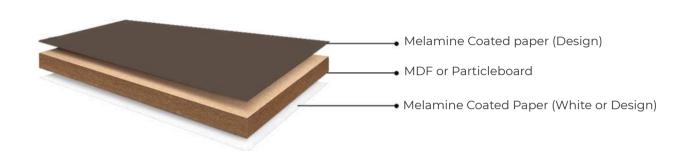

## PRODUCT SPECIFICATIONS

| TYPE OF PRODUCT      | SURFACE                        | SIZES         | THICKNESS |
|----------------------|--------------------------------|---------------|-----------|
| MDF or Particleboard | Melamine Coated Designed Paper | 1.20 x 2.80 m | 8 mm      |
|                      |                                | 2.10 x 2.80 m | 16 mm     |
|                      |                                |               | 18 mm     |

DIGILAM is a cutting-edge product that seamlessly blends advanced printing technology with the durability of MDF or chipboard. By utilizing the latest print systems, plain paper is transformed with vibrant and intricate designs, which are then expertly transferred and laminated onto MDF or chipboard surfaces. The result is a visually captivating and robust material, perfect for a wide range of applications, from interior decor to furniture design, offering a harmonious marriage of aesthetics and functionality.