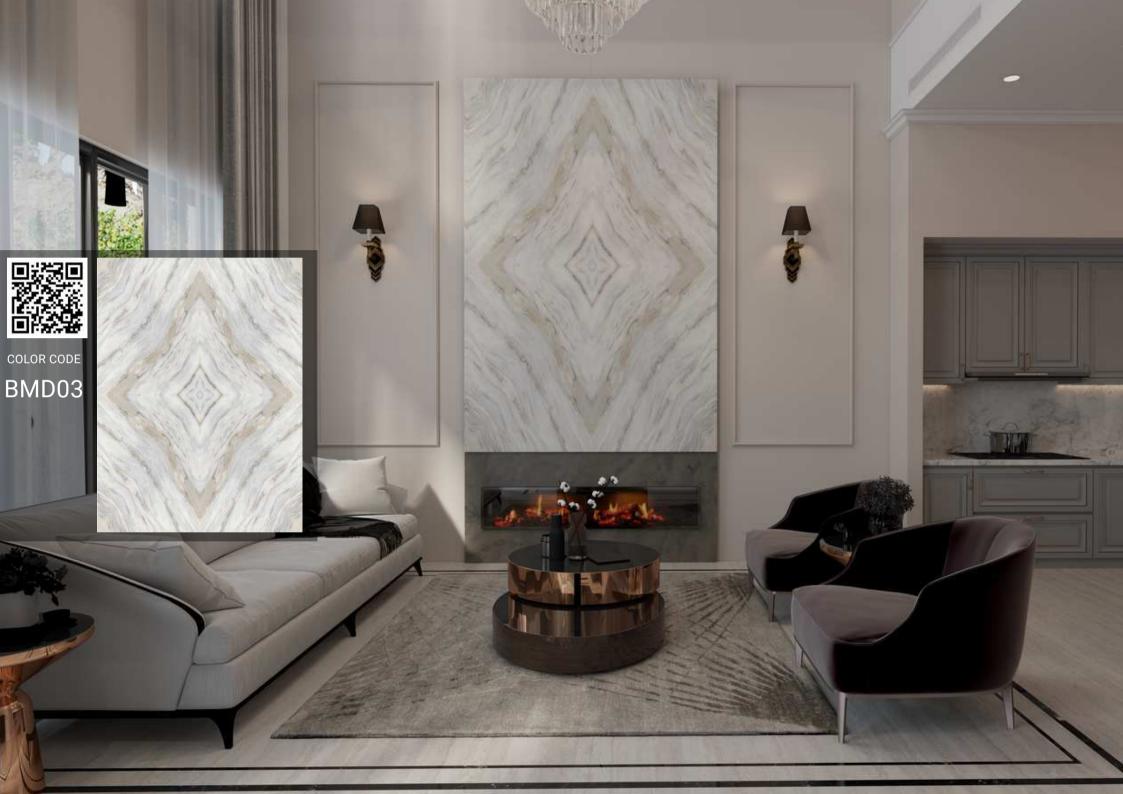

icleboard | Melamine Coated Designed Paper | 1.20 x 2.80 m | 8 mm      |
|                      |                                | 2.10 x 2.80 m | 16 mm     |
|                      |                                |               | 18 mm     |

DIGILAM is a cutting-edge product that seamlessly blends advanced printing technology with the durability of MDF or chipboard. By utilizing the latest print systems, plain paper is transformed with vibrant and intricate designs, which are then expertly transferred and laminated onto MDF or chipboard surfaces. The result is a visually captivating and robust material, perfect for a wide range of applications, from interior decor to furniture design, offering a harmonious marriage of aesthetics and functionality.

## MAKHA DIFFERFN(F SPA(IES



































## AVAILIABLE DESIGNS