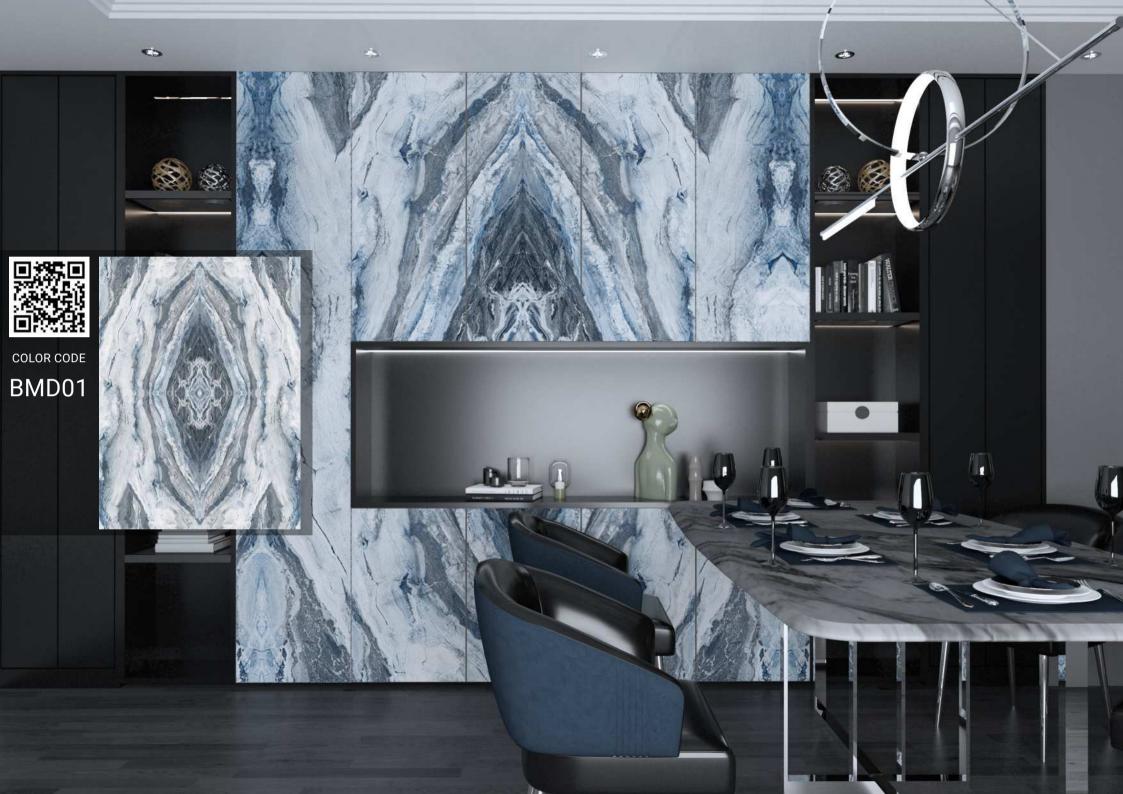

Particleboard | Melamine Coated Designed Paper | 1.20 x 2.80 m | 8 mm      |
|                      |                                | 2.10 x 2.80 m | 16 mm     |
|                      |                                |               | 18 mm     |

DIGILAM is a cutting-edge product that seamlessly blends advanced printing technology with the durability of MDF or chipboard. By utilizing the latest print systems, plain paper is transformed with vibrant and intricate designs, which are then expertly transferred and laminated onto MDF or chipboard surfaces. The result is a visually captivating and robust material, perfect for a wide range of applications, from interior decor to furniture design, offering a harmonious marriage of aesthetics and functionality.

## MAKHA DIFFERFN(F SPA(IES



































## AVAILIABLE DESIGNS