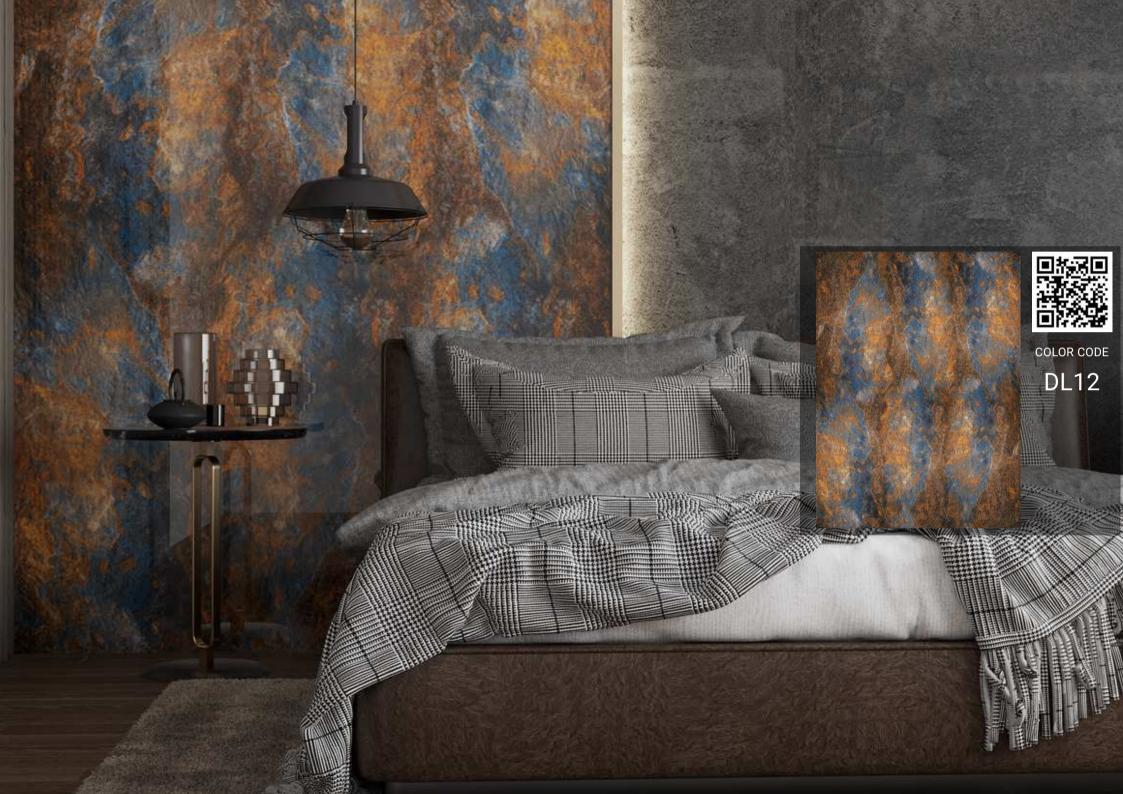

ted Designed Paper | 1.20 x 2.80 m | 8 mm      |
|                      |                                | 2.10 x 2.80 m | 16 mm     |
|                      |                                |               | 18 mm     |

DIGILAM is a cutting-edge product that seamlessly blends advanced printing technology with the durability of MDF or chipboard. By utilizing the latest print systems, plain paper is transformed with vibrant and intricate designs, which are then expertly transferred and laminated onto MDF or chipboard surfaces. The result is a visually captivating and robust material, perfect for a wide range of applications, from interior decor to furniture design, offering a harmonious marriage of aesthetics and functionality.

## MAKHA DIFFERFN(F SPA(IES



































## AVAILIABLE DESIGNS