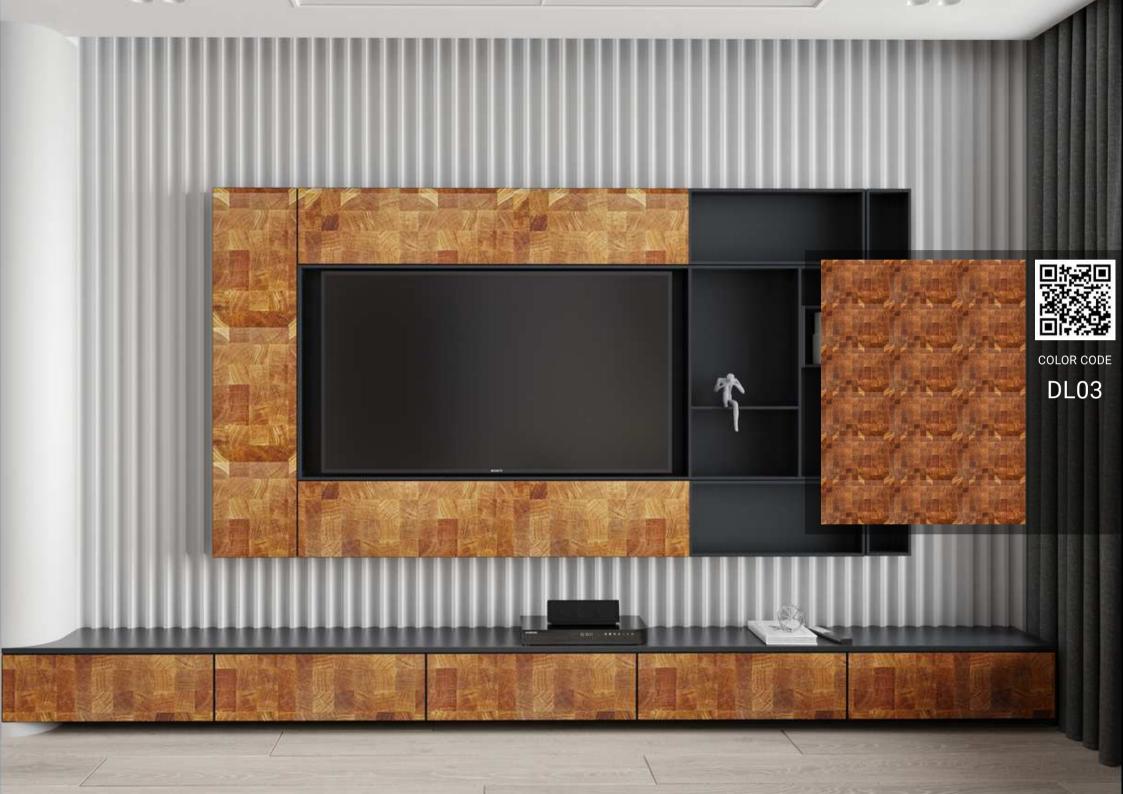

Melamine Coated Designed Paper | 1.20 x 2.80 m | 8 mm      |
|                      |                                | 2.10 x 2.80 m | 16 mm     |
|                      |                                |               | 18 mm     |

DIGILAM is a cutting-edge product that seamlessly blends advanced printing technology with the durability of MDF or chipboard. By utilizing the latest print systems, plain paper is transformed with vibrant and intricate designs, which are then expertly transferred and laminated onto MDF or chipboard surfaces. The result is a visually captivating and robust material, perfect for a wide range of applications, from interior decor to furniture design, offering a harmonious marriage of aesthetics and functionality.

## MAKHA DIFFERFN(F SPA(IES



































## AVAILIABLE DESIGNS