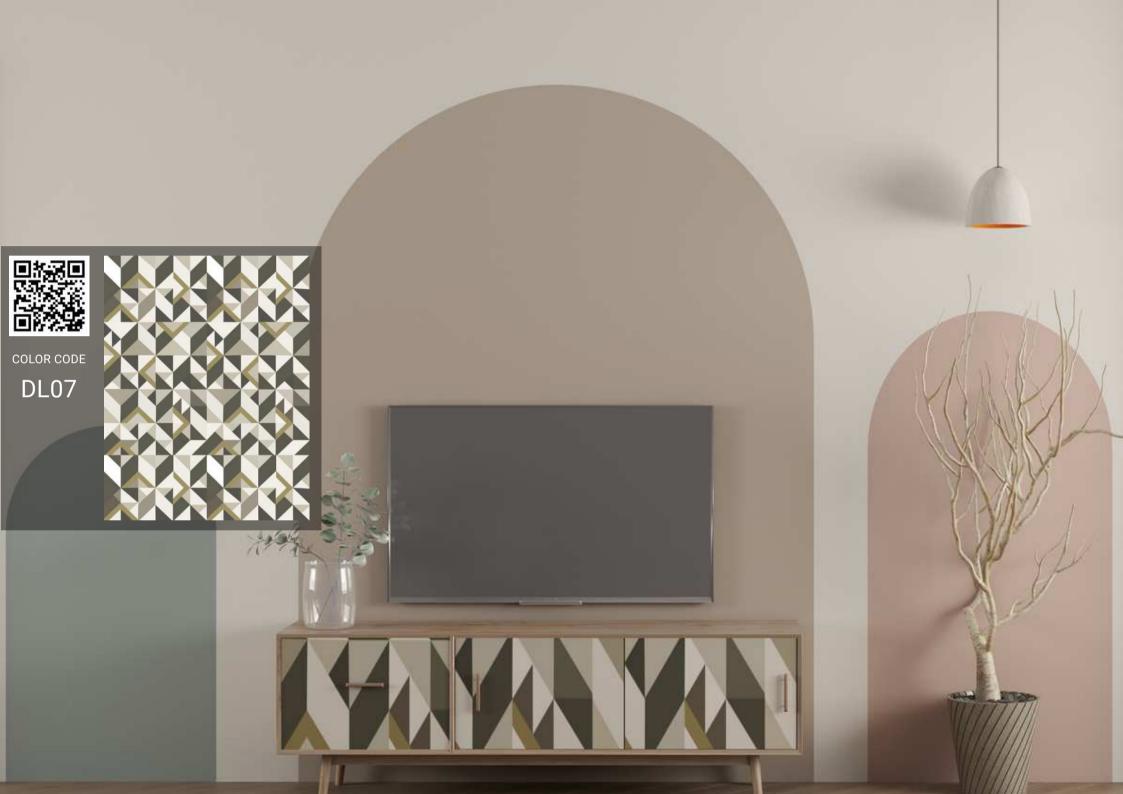

Coated Designed Paper | 1.20 x 2.80 m | 8 mm      |
|                      |                                | 2.10 x 2.80 m | 16 mm     |
|                      |                                |               | 18 mm     |

DIGILAM is a cutting-edge product that seamlessly blends advanced printing technology with the durability of MDF or chipboard. By utilizing the latest print systems, plain paper is transformed with vibrant and intricate designs, which are then expertly transferred and laminated onto MDF or chipboard surfaces. The result is a visually captivating and robust material, perfect for a wide range of applications, from interior decor to furniture design, offering a harmonious marriage of aesthetics and functionality.

## MAKHA DIFFERFN(F SPA(IES



































## AVAILIABLE DESIGNS