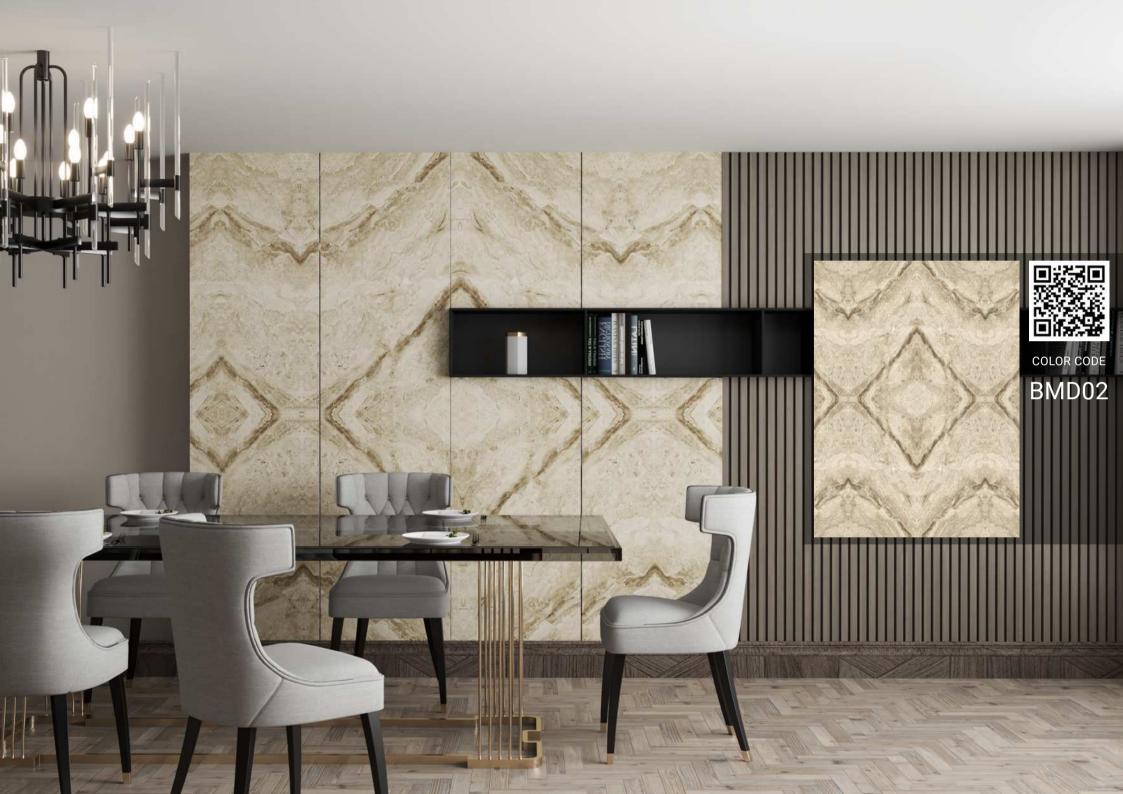

rticleboard | Melamine Coated Designed Paper | 1.20 x 2.80 m | 8 mm      |
|                      |                                | 2.10 x 2.80 m | 16 mm     |
|                      |                                |               | 18 mm     |

DIGILAM is a cutting-edge product that seamlessly blends advanced printing technology with the durability of MDF or chipboard. By utilizing the latest print systems, plain paper is transformed with vibrant and intricate designs, which are then expertly transferred and laminated onto MDF or chipboard surfaces. The result is a visually captivating and robust material, perfect for a wide range of applications, from interior decor to furniture design, offering a harmonious marriage of aesthetics and functionality.

## MAKHA DIFFERFN(F SPA(IES



































## AVAILIABLE DESIGNS