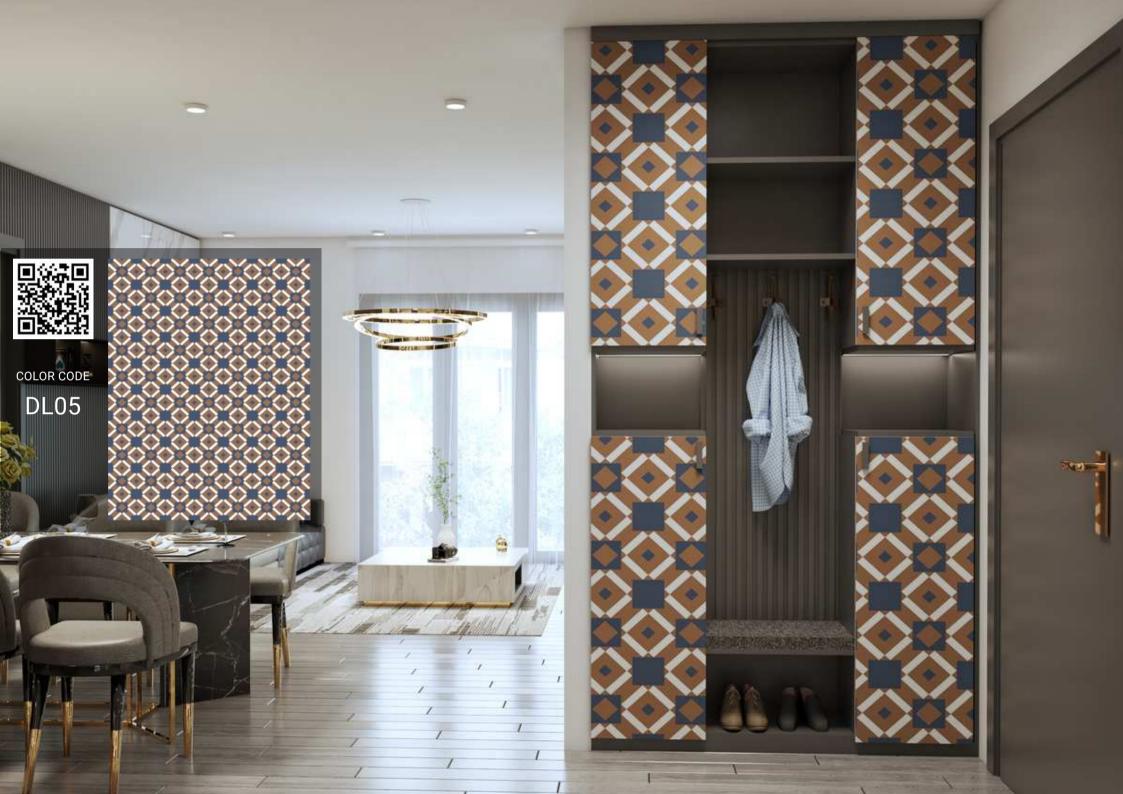

mine Coated Designed Paper | 1.20 x 2.80 m | 8 mm      |
|                      |                                | 2.10 x 2.80 m | 16 mm     |
|                      |                                |               | 18 mm     |

DIGILAM is a cutting-edge product that seamlessly blends advanced printing technology with the durability of MDF or chipboard. By utilizing the latest print systems, plain paper is transformed with vibrant and intricate designs, which are then expertly transferred and laminated onto MDF or chipboard surfaces. The result is a visually captivating and robust material, perfect for a wide range of applications, from interior decor to furniture design, offering a harmonious marriage of aesthetics and functionality.

## MAKHA DIFFERFN(F SPA(IES



































## AVAILIABLE DESIGNS