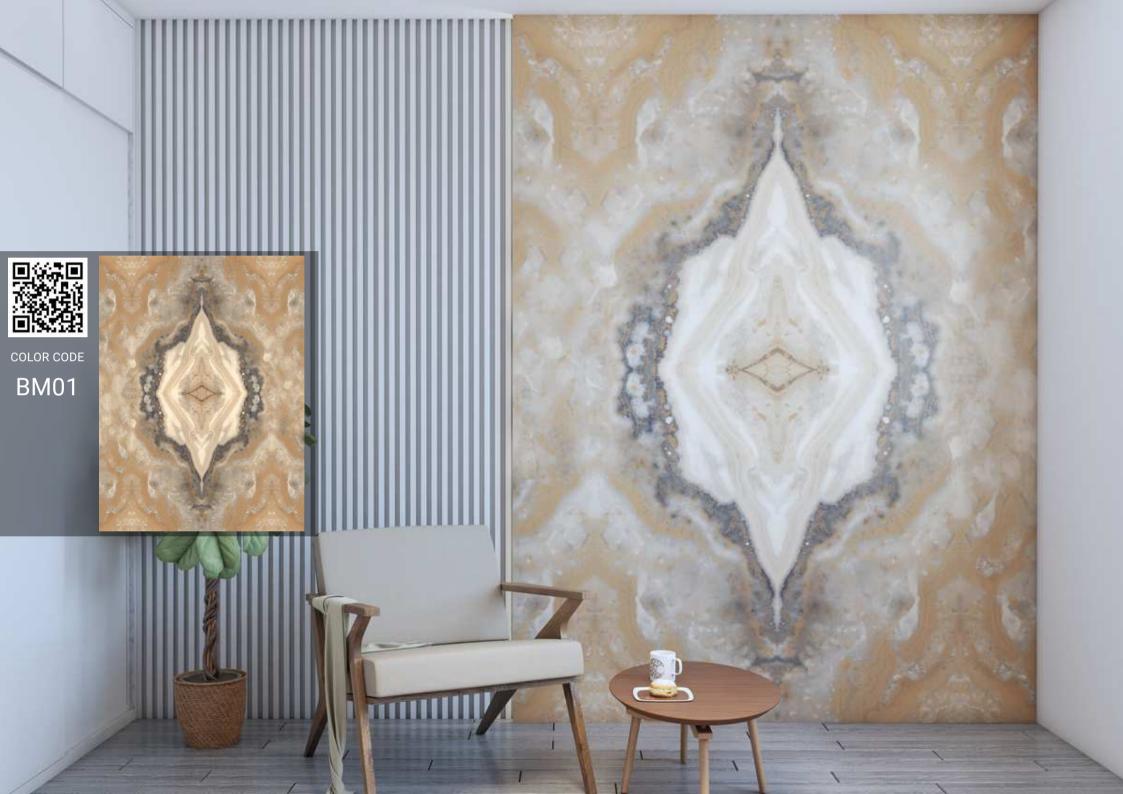

or Particleboard | Melamine Coated Designed Paper | 1.20 x 2.80 m | 8 mm      |
|                      |                                | 2.10 x 2.80 m | 16 mm     |
|                      |                                |               | 18 mm     |

DIGILAM is a cutting-edge product that seamlessly blends advanced printing technology with the durability of MDF or chipboard. By utilizing the latest print systems, plain paper is transformed with vibrant and intricate designs, which are then expertly transferred and laminated onto MDF or chipboard surfaces. The result is a visually captivating and robust material, perfect for a wide range of applications, from interior decor to furniture design, offering a harmonious marriage of aesthetics and functionality.

## MAKHA DIFFERFN(F SPA(IES



































## AVAILIABLE DESIGNS