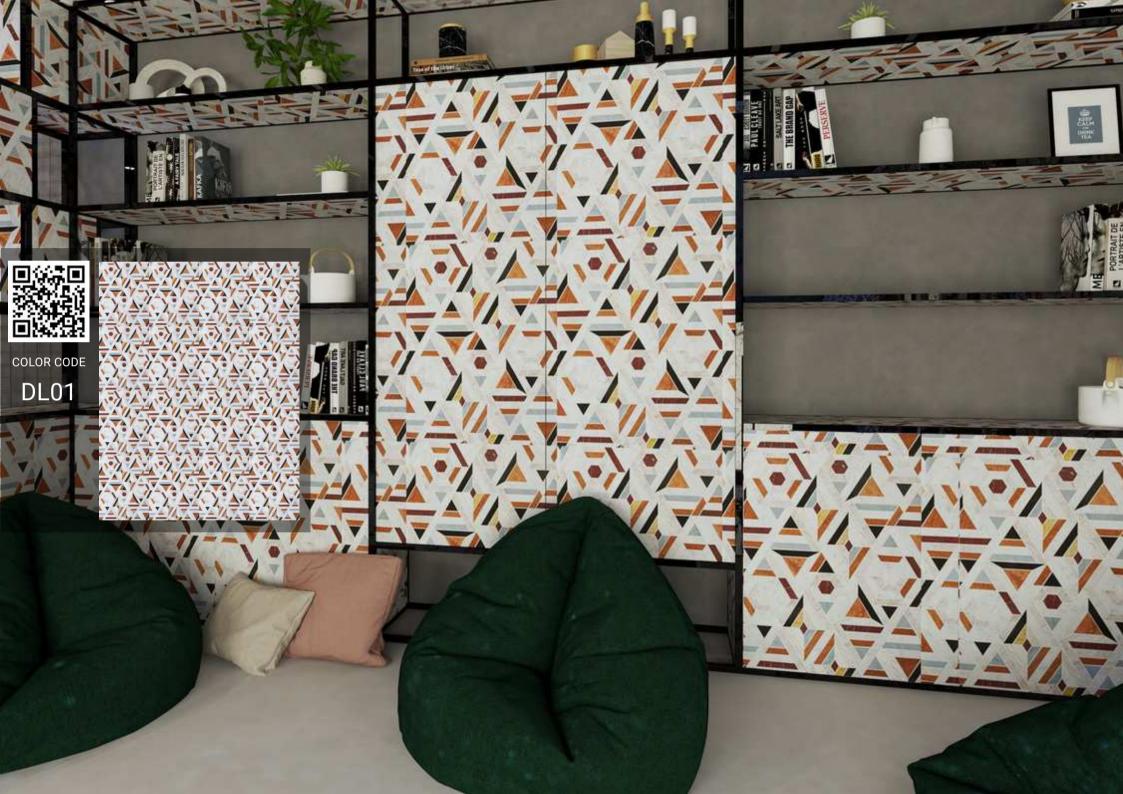

d | Melamine Coated Designed Paper | 1.20 x 2.80 m | 8 mm      |
|                      |                                | 2.10 x 2.80 m | 16 mm     |
|                      |                                |               | 18 mm     |

DIGILAM is a cutting-edge product that seamlessly blends advanced printing technology with the durability of MDF or chipboard. By utilizing the latest print systems, plain paper is transformed with vibrant and intricate designs, which are then expertly transferred and laminated onto MDF or chipboard surfaces. The result is a visually captivating and robust material, perfect for a wide range of applications, from interior decor to furniture design, offering a harmonious marriage of aesthetics and functionality.

## MAKHA DIFFERFN(F SPA(IES



































## AVAILIABLE DESIGNS