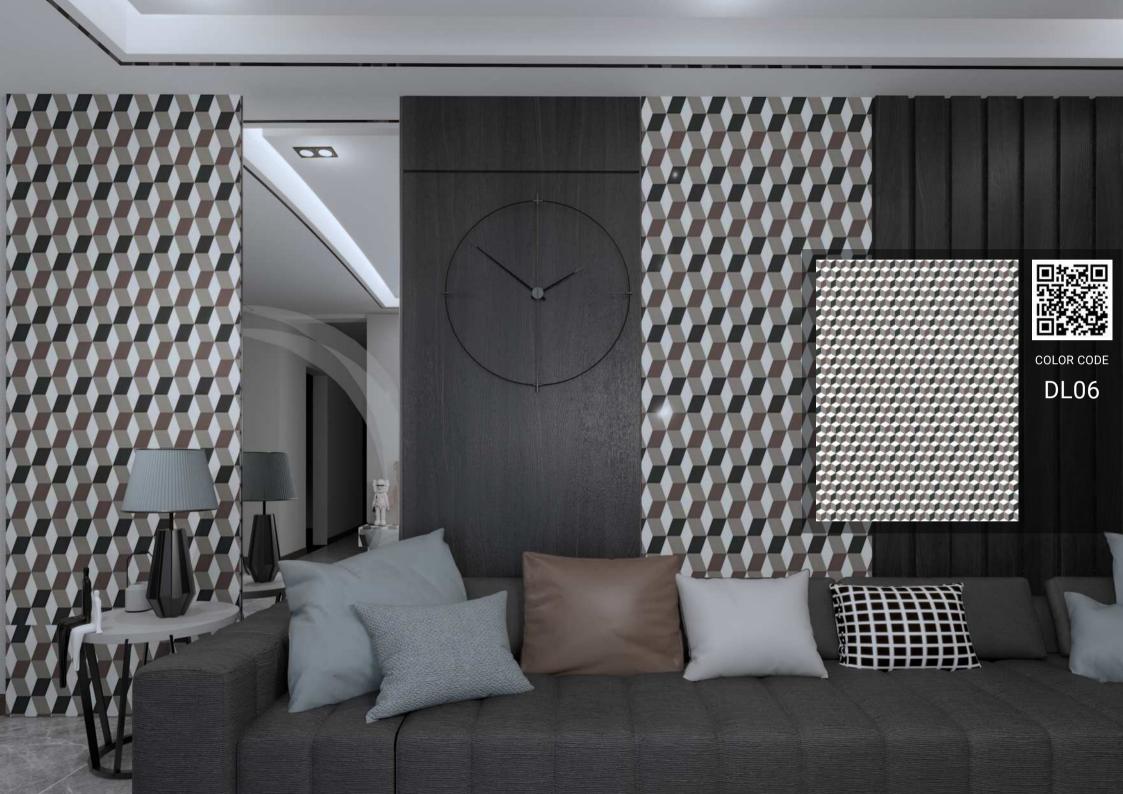

ne Coated Designed Paper | 1.20 x 2.80 m | 8 mm      |
|                      |                                | 2.10 x 2.80 m | 16 mm     |
|                      |                                |               | 18 mm     |

DIGILAM is a cutting-edge product that seamlessly blends advanced printing technology with the durability of MDF or chipboard. By utilizing the latest print systems, plain paper is transformed with vibrant and intricate designs, which are then expertly transferred and laminated onto MDF or chipboard surfaces. The result is a visually captivating and robust material, perfect for a wide range of applications, from interior decor to furniture design, offering a harmonious marriage of aesthetics and functionality.

## MAKHA DIFFERFN(F SPA(IES



































## AVAILIABLE DESIGNS