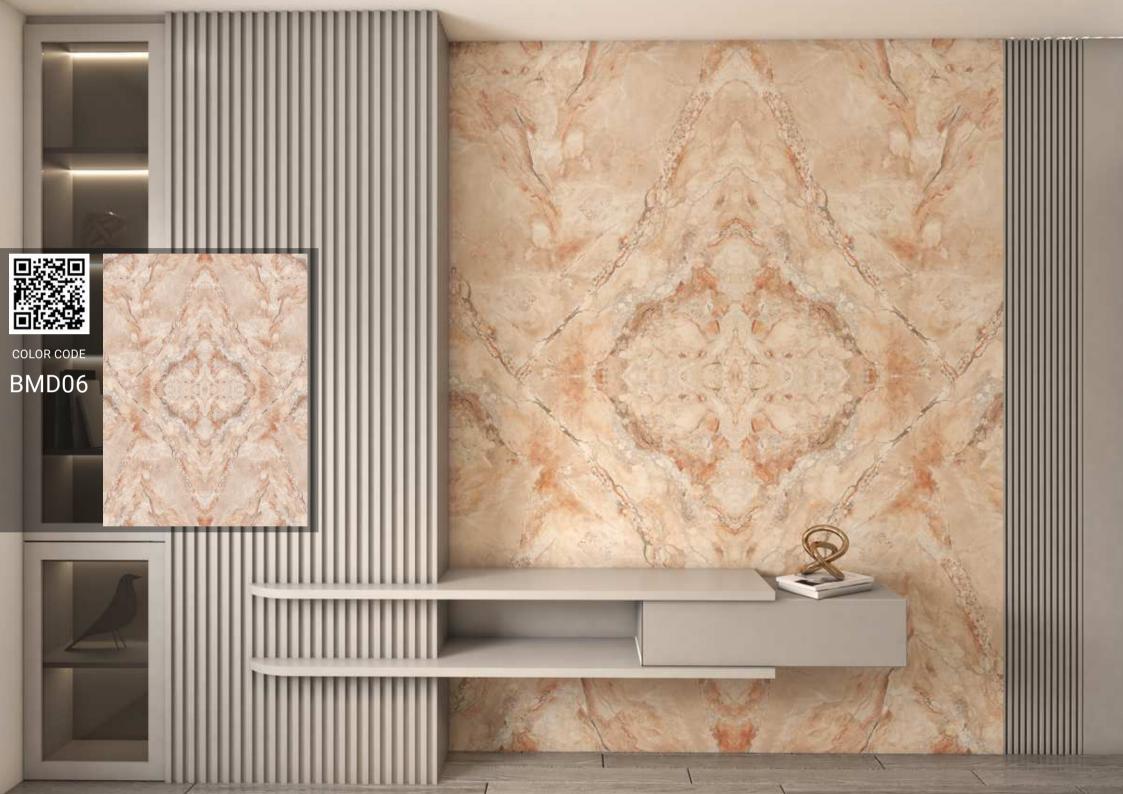

ard | Melamine Coated Designed Paper | 1.20 x 2.80 m | 8 mm      |
|                      |                                | 2.10 x 2.80 m | 16 mm     |
|                      |                                |               | 18 mm     |

DIGILAM is a cutting-edge product that seamlessly blends advanced printing technology with the durability of MDF or chipboard. By utilizing the latest print systems, plain paper is transformed with vibrant and intricate designs, which are then expertly transferred and laminated onto MDF or chipboard surfaces. The result is a visually captivating and robust material, perfect for a wide range of applications, from interior decor to furniture design, offering a harmonious marriage of aesthetics and functionality.

## MAKHA DIFFERFN(F SPA(IES



































## AVAILIABLE DESIGNS