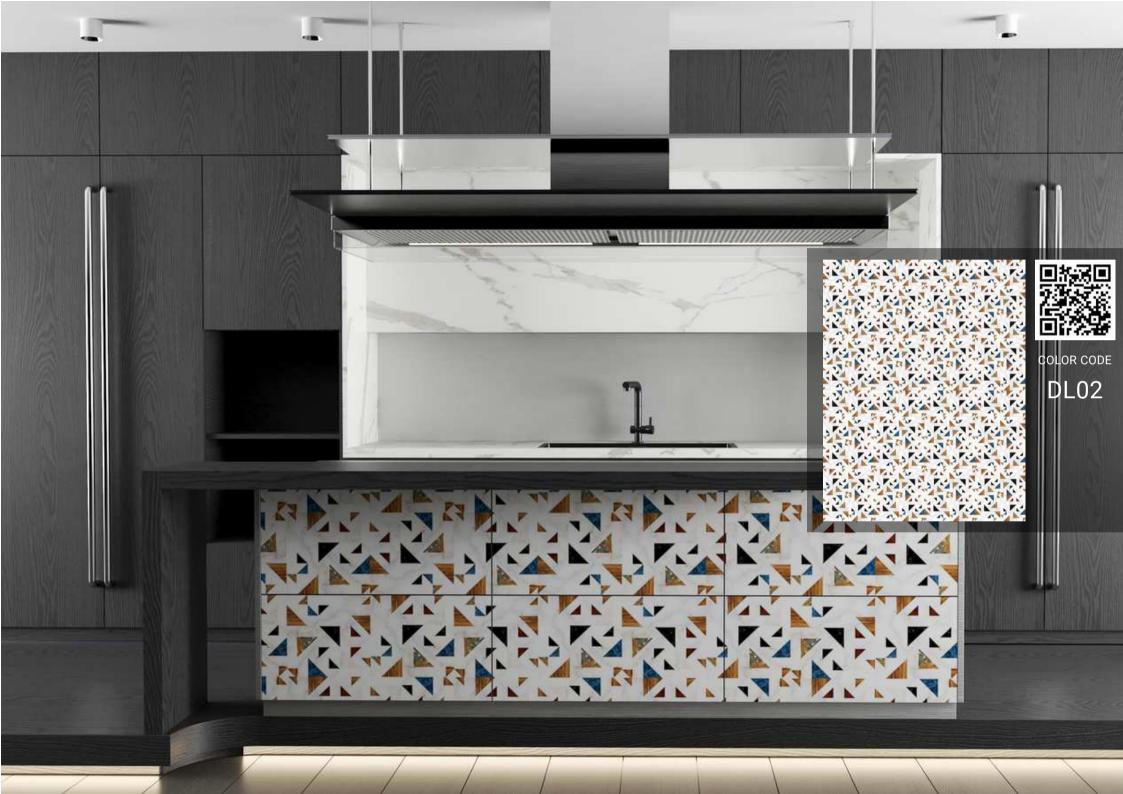

| Melamine Coated Designed Paper | 1.20 x 2.80 m | 8 mm      |
|                      |                                | 2.10 x 2.80 m | 16 mm     |
|                      |                                |               | 18 mm     |

DIGILAM is a cutting-edge product that seamlessly blends advanced printing technology with the durability of MDF or chipboard. By utilizing the latest print systems, plain paper is transformed with vibrant and intricate designs, which are then expertly transferred and laminated onto MDF or chipboard surfaces. The result is a visually captivating and robust material, perfect for a wide range of applications, from interior decor to furniture design, offering a harmonious marriage of aesthetics and functionality.

## MAKHA DIFFERFN(F SPA(IES



































## AVAILIABLE DESIGNS