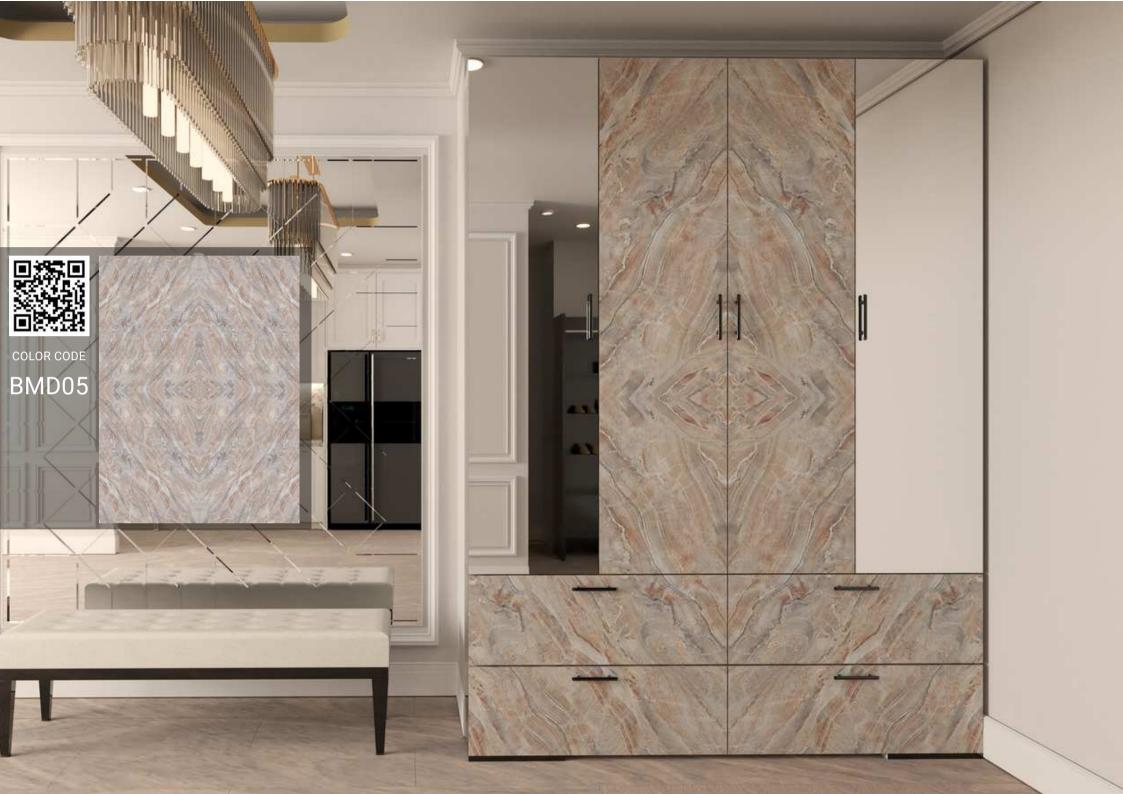

board | Melamine Coated Designed Paper | 1.20 x 2.80 m | 8 mm      |
|                      |                                | 2.10 x 2.80 m | 16 mm     |
|                      |                                |               | 18 mm     |

DIGILAM is a cutting-edge product that seamlessly blends advanced printing technology with the durability of MDF or chipboard. By utilizing the latest print systems, plain paper is transformed with vibrant and intricate designs, which are then expertly transferred and laminated onto MDF or chipboard surfaces. The result is a visually captivating and robust material, perfect for a wide range of applications, from interior decor to furniture design, offering a harmonious marriage of aesthetics and functionality.

## MAKHA DIFFERFN(F SPA(IES



































## AVAILIABLE DESIGNS