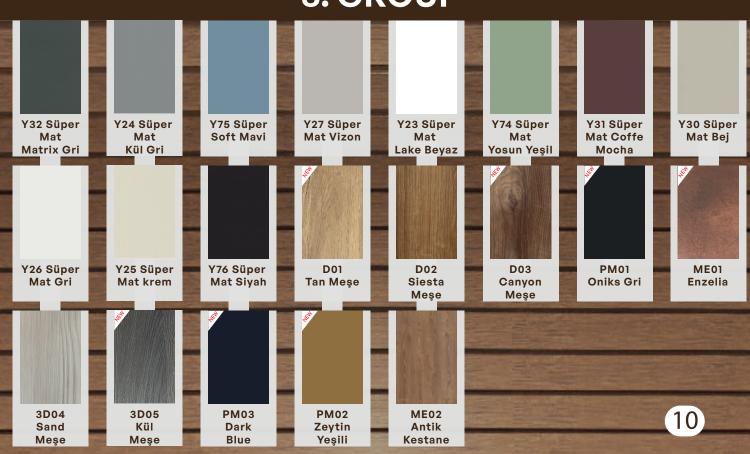

ons of up to 45 degrees, facilitating circular and amorphous designs.

### **Application Areas:**

These panels can be used in various spaces such as hotel lobbies, restaurants, homes, offices, stores, and more.







### Flexible & Easy Application

Flexible wall panels provide a perfect combination of flexibility and easy installation, ensuring fast and seamless application in any space.

### **Innovative and Attractive!**

Our wall panels bring a unique warmth to interior design decorations, catering to a wide range of tastes and style preferences with an extensive palette of colors.





### Flexible Wall Panel

Personalize your walls as you like with Flexible Wall Panels and add a unique touch to your space.



### **Our Color Options**

### 1. GROUP



### 2. GROUP



### 3. GROUP