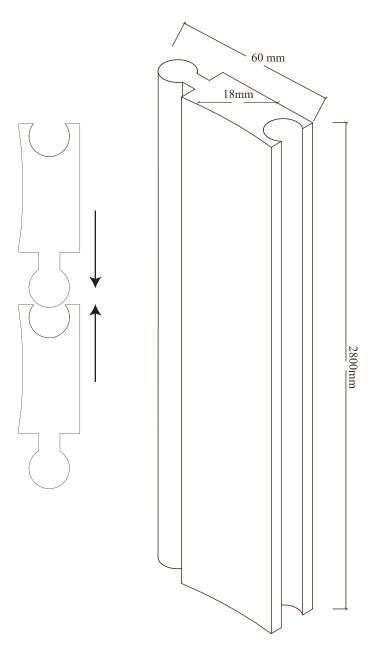

### **Easy Installation:**

It typically offers a straightforward installation process, enabling a fast and efficient decoration process. The circular sections located at the left and right ends of the product can be connected to each other, allowing for rotations of up to 45 degrees, facilitating circular and amorphous designs.