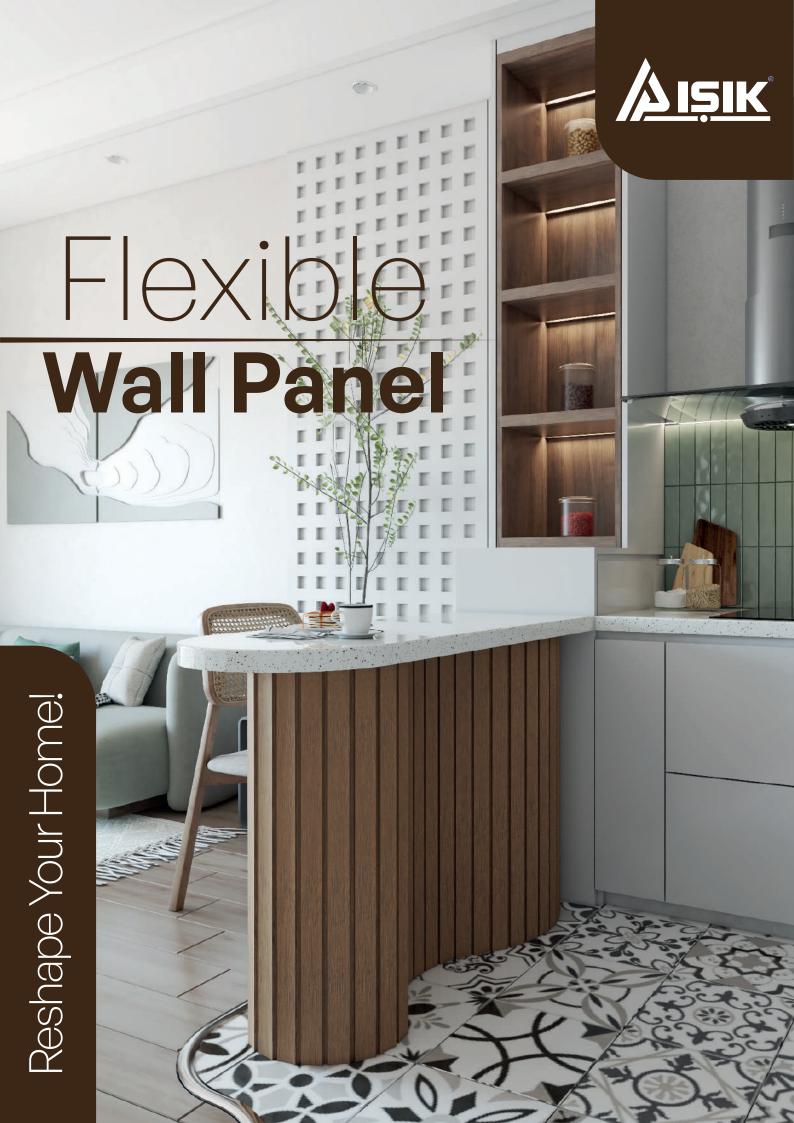

# Combine Brightness and Aesthetics in Interior Spaces!

Introducing the light wood Flexible Wall Panel Catalog to create a unique atmosphere. Bringing together the natural warmth, flexibility, and elegance of wood to add brightness and aesthetics to your spaces is now easier than ever.

### Flexible Design:

These panels have a flexible structure that can be bent into different forms and curves. This offers designers and interior decoration experts the opportunity to create creative and unique interior designs.

### **Easy Installation:**

It typically offers a straightforward installation process, enabling a fast and efficient decoration process. The circular sections located at the left and right ends of the product can be connected to each other, allowing for rotations of up to 45 degrees, facilitating circular and amorphous designs.

### **Application Areas:**

These panels can be used in various spaces such as hotel lobbies, restaurants, homes, offices, stores, and more.