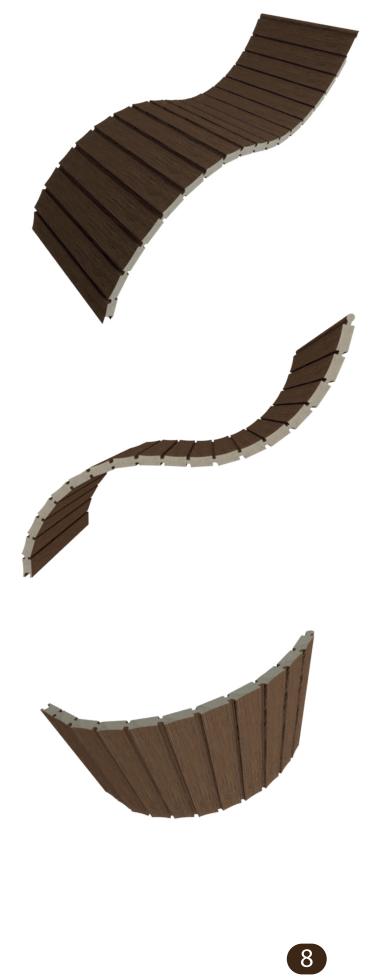

### Flexible Design:

These panels have a flexible structure that can be bent into different forms and curves. This offers designers and interior decoration experts the opportunity to create creative and unique interior designs.

### **Easy Installation:**

It typically offers a straightforward installation process, enabling a fast and efficient decoration process. The circular sections located at the left and right ends of the product can be connected to each other, allowing for rotations of up to 45 degrees, facilitating circular and amorphous designs.